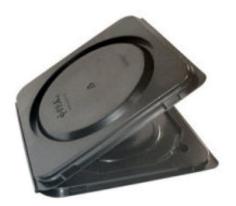

## eVT1384-eM-20-BLK

**Description:** 150mm (216mm) Single Film

Frame Shipper, PS ESD

Order Code: eVT1384-eM-20-BLK

Manufacturer: ePAK

Packaging: 5/pk, 50/cs

MPN:

## **Item Notes**

Single shipper for 150mm tape mounted wafers

- Clamshell style single frame shipper
- For wafers mounted on eOP0310 frames
- Also used with K&S 350-103 frames
- Conductive material for static sensitive applications
- Use ESD Foil Bag-0426