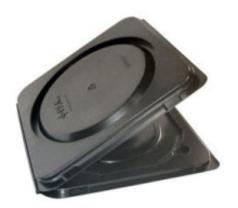

## eVT0320-eM-20-BLK

**Description:** 200mm (276mm) Single Film

Frame Shipper, PS ESD

Order Code: eVT0320-eM-20-BLK

Manufacturer: ePAK

**Packaging:** 1/pk, 20/cs, 480/plt

MPN: eFS8-200-R.2-eM-20-BLK

## **Item Notes**

Single shipper for 200mm tape mounted wafers

- Clamshell style single frame shipper
- For wafers mounted on eOP0311 frames
- Also used with DISCO 2-8-1 frames
- Conductive material for static sensitive applications
- Use ESD Foil Bag-0427