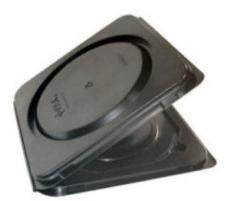

## eVT0287-eM-20-BLK

Description: 300mm Single Film Frame Shipper, PS ESD
Order Code: eVT0287-eM-20-BLK
Manufacturer: ePAK
Packaging: 1/pk, 10/cs, 120/plt
MPN: eFS12-300-A-eM-20-BLK

## **Item Notes**

Single shipper for 300mm tape mounted wafers

- Clamshell style single frame shipper
- For wafers mounted on eOP0313 frames
- Also used with SEMI G74-0699 frames
- Conductive material for static sensitive applications
- Use ESD Foil Bag-0474